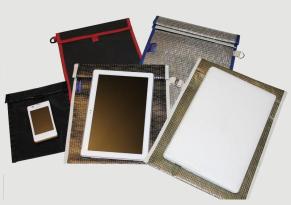

# RF SHIELDED POUCHES

Complete line of high quality shielded pouches to prevent unwanted wireless in / out RF & Microwave emissions.

Useful to secure handheld electronic devices: laptops, PDAs, smartphones, GPS during sensitive meetings and for Forensic purposes.

#### Models and standard sizes available

usable internal dimensions:

SIE-P-001 23 cm x 13 cm

SIE-P-002 29 cm x 22 cm

SIE-P-003 35 cm x 26 cm

SIE-P-004 \ 43 cm x 38 cm